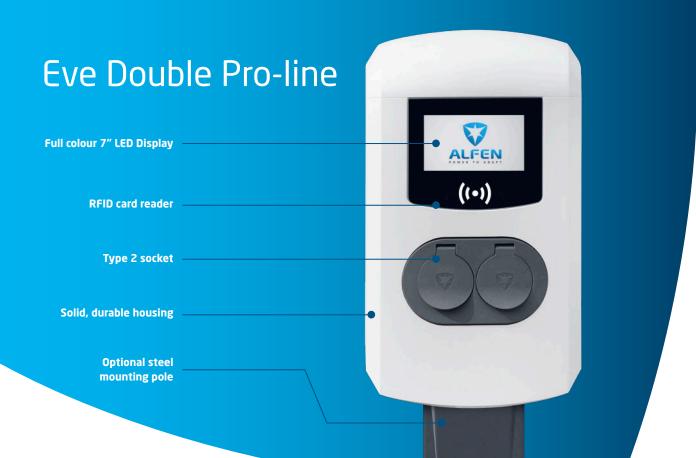

# Eve Double Pro-line

# Iconic design and state-of-the-art charging technology

The Eve Double Pro-line is Alfen's smart charging solution with two sockets, optimally suited for private and semi public locations. In 2017, Alfen redesigned the Eve Double Pro-line from the ground up taking into account the latest in charging technology and the needs of EV drivers. This unit has a large display screen, improved user interface, and a new high-tech, reliable ardware platform including several features along with easy configuration and operation.

#### **Built in protection**

The Eve Double Pro-line is equipped with two Residual Current Devices of type B which ensure safety from both AC and DC residual currents. This build-in protection allows for a more cost-efficient installation.

#### **Easy configuration**

An externally accessible Ethernet Port makes it easy to connect the Eve Double Pro-line to a PC and configure the charge point with the user friendly Installer.

#### **Smart Charging**

With its redesigned soft and hardware, the Eve Double Pro-line supports various features such as smart charging networks, load balancing and OCPP 1.6.